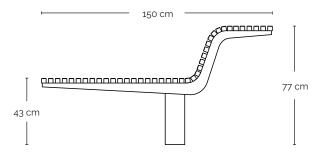

## AVII PARK BENCH

Bench made from upcycled bulwark from old Danish harbours. The wood is certified FSC® recycled 100%, and contains only natural oils. The bench can rotate 360°. Avii allows for different sitting positions, e.g. the top can be used as a table for e.g. a computer or a book.

## WEIGHT

Without foot/base // 100 kg

<sup>\*</sup>Powder coating in RAL-colours on request