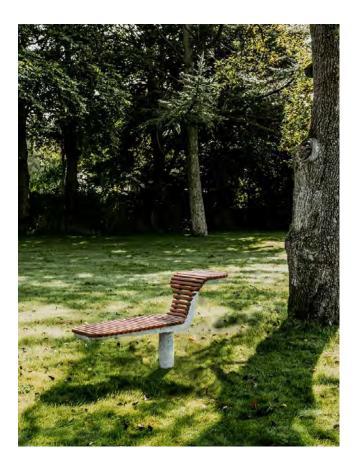

## AVII PARK BENCH

Bench made from upcycled bulwark from old Danish harbours. The wood is certified FSC® recycled 100%, and contains only natural oils. The bench can rotate 360°. Avii allows for different sitting positions, e.g. the top can be used as a table for e.g. a computer or a book.

WEATHERPROOF

UPCYCLING
The wood is certified FSC Recycled 100%

TAILORMADE SOLUTIONS

Avii can rotate 360° Avii can be installed by casting into the ground , or mounted on a metal plate which is bolted down