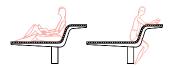

## AVII PARK BENCH

Bench made from upcycled bulwark from old Danish harbours. The wood is certified FSC® recycled 100%, and contains only natural oils. The bench can rotate 360°. Avii allows for different sitting positions, e.g. the top can be used as a table for e.g. a computer or a book.